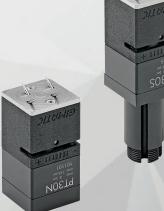

## **NEEDLE GRIPPERS PT SERIES**

- Suitable for textile, automotive and food industry.
- Double acting 4 or 8 needles simultaneous stroke adjustment.
- Several mounting accessories.
- Large centering through hole.

- Best solution for textiles and CFRP
- VMK accessories buffering of a needle gripper pt
- Designed to handle small parts as like coffee filters and tea bags

- PT30N: plate mounting
- PT30S: clamp mounting
- Optional magnetic sensors for PT30N.