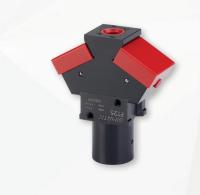

## **NEEDLE GRIPPERS PT SERIES**

- Suitable for textile, automotive and food industry.
- Double acting 4 or 8 needles simultaneous stroke adjustment.
- Several mounting accessories.
- Large centering through hole.

- Best solution for textiles and CFRP
- VMK accessories buffering of a needle gripper pt
- Designed to handle small parts as like coffee filters and tea bags

- PT30N: plate mounting
- PT30S: clamp mounting
- Optional magnetic sensors for PT30N.