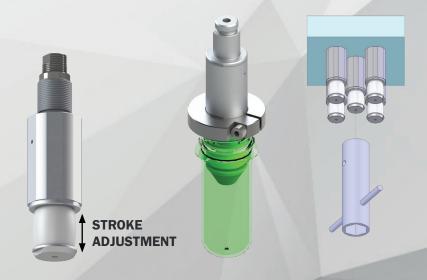

## EXPANSION GRIPPERS MFU / MFD SERIES

- Since their birth our expansion grippers have got their main application for hollow parts handling.
- Any part with holes, cavities, ports and any other kind of opened slots can be manipulated by our product without fingers or custom jaws.
- The contact surface is soft and never hurts the parts, furthermore it's able to continue to work even if its rubber is worn or damaged.