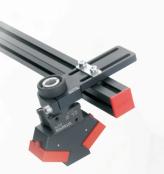

## **NEEDLE GRIPPERS PT SERIES**

- Suitable for textile, automotive and food industry.
- Double acting 4 or 8 needles simultaneous stroke adjustment.
- Several mounting accessories.
- Large centering through hole.

- Best solution for textiles and CFRP
- VMK accessories buffering of a needle gripper pt
- Designed to handle small parts as like coffee filters and tea bags

- PT30N: plate mounting
- PT30S: clamp mounting
- Optional magnetic sensors for PT30N.