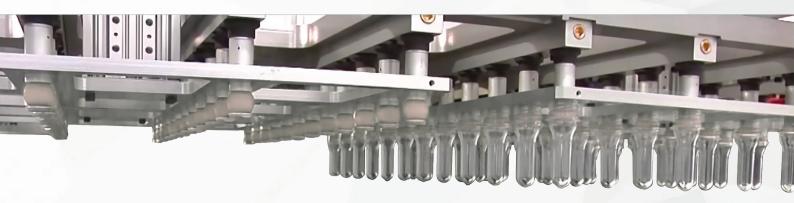

## EXPANSION GRIPPERS MFU / MFD SERIES

- Since their birth our expansion grippers have got their main application for hollow parts handling.
- Any part with holes, cavities, ports and any other kind of opened slots can be manipulated by our product without fingers or custom jaws.
- The contact surface is soft and never hurts the parts, furthermore it's able to continue to work even if its rubber is worn or damaged.

## **PET APPLICATION**

- The external design allows to fix this customized MFU from the head by a simple hexagonal metric socket wrench. You can remove it as like a "light bulb"!
- Squared off body.