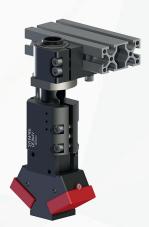

## **NEEDLE GRIPPERS PT SERIES**

- Suitable for textile, automotive and food industry.
- Double acting 4 or 8 needles simultaneous stroke adjustment.
- Several mounting accessories.
- Large centering through hole.

- Best solution for textiles and CFRP
- VMK accessories buffering of a needle gripper pt
- Designed to handle small parts as like coffee filters and tea bags

- PT30N: plate mounting
- PT30S: clamp mounting
- Optional magnetic sensors for PT30N.