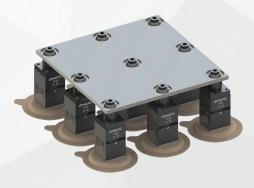

## EXPANSION GRIPPERS MFU / MFD SERIES

- Since their birth our expansion grippers have got their main application for hollow parts handling.
- Any part with holes, cavities, ports and any other kind of opened slots can be manipulated by our product without fingers or custom jaws.
- The contact surface is soft and never hurts the parts, furthermore it's able to continue to work even if its rubber is worn or damaged.

## **PET APPLICATION**

- The external design allows to fix this customized MFU from the head by a simple hexagonal metric socket wrench. You can remove it as like a "light bulb"!
- Squared off body.