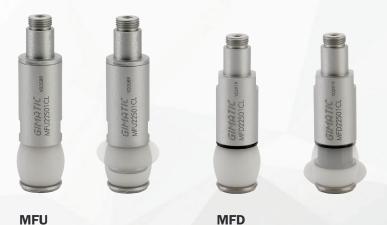

## EXPANSION GRIPPERS MFU / MFD SERIES

- Since their birth our expansion grippers have got their main application for hollow parts handling.
- Any part with holes, cavities, ports and any other kind of opened slots can be manipulated by our product without fingers or custom jaws.
- The contact surface is soft and never hurts the parts, furthermore it's able to continue to work even if its rubber is worn or damaged.